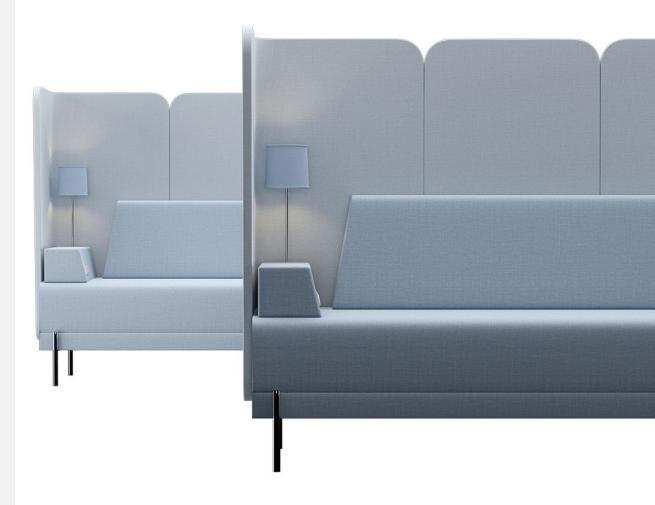

# MyFlow® Open Office Meeting

SOFA | SPACE WITHIN THE SPACE

Design Vertti Kivi

The high back and sides of the MyFlow Open Office Meeting sofas provide protection and privacy in working environments, schools, public lobbies and waiting areas. The sofas can be combined to a space within the space spot by connecting two sofas with designed –for-purpose connecting screen,

### Back and side screens

The sofa is always equipped with the back and side screens. The corner can be selected either straight or rounded (R90) as desired. The total height of the sofa is 1500 mm. The back and side screens can be selected with one or two upholstery colors.