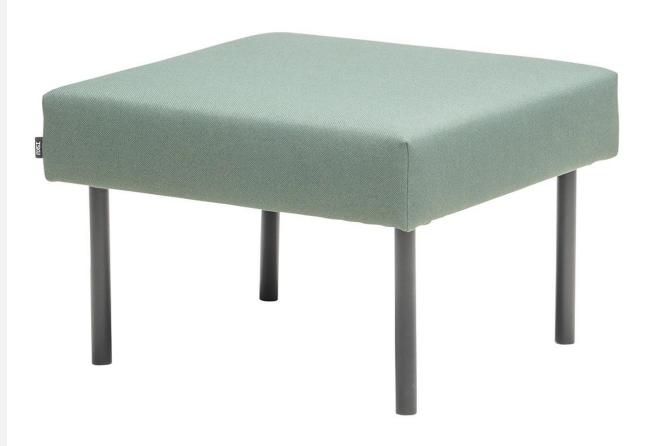

### Materials and finishing

Legs Solid wood (natural oak, stained black or white) or

powder-coated steel (black, white) or chrome

Upholstery ISKU standard fabrics

#### **Dimensions**

Height 440 mm
Width 630 mm
Depth 630 mm
Seating height 440 mm

MODULAR SOFA SYSTEM