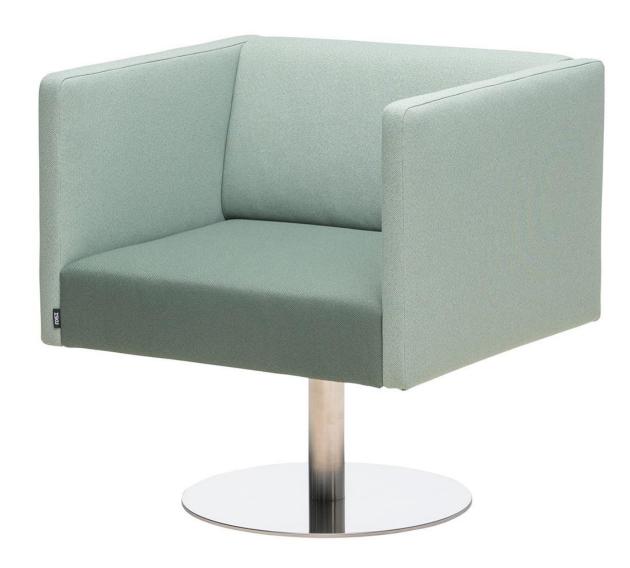

# SWIVLE CHAIR WITH FLANGED LEG

# Design ISKU Team

The Combi armchair is a timeless seat for a waiting room, lobby or guest chair in the office. The product is also available with four standard legs.

he Combi series, as the name implies, can be used to create a numerous of different combinations. Combi's airy and lightweight appearance allows it to be used extensively in a variety of public spaces. The product is available with or without armrests. With the corner module you can create wonderful and welcoming seating groups.

### Materials and finishing

Flanged leg Powder-coated steel (black, white) or chrome

Upholstery ISKU standard fabrics

#### **Dimensions**

Height 750 mm

Width 720 mm (with armrests)

**SOFA 2-SEATER** 

Design ISKU Team

Combi 2-seater sofa is a light and space-efficient solution for many uses. Combinations of several sofas can create versatile entities in any space.