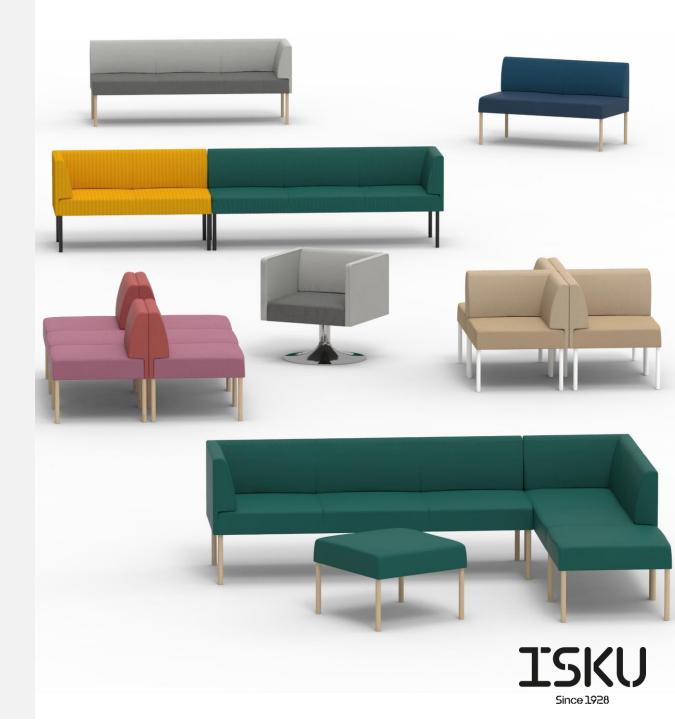

### MODULAR SOFA SYSTEM

# Design ISKU Team

The Combi series, as the name implies, can be used to create a numerous of different combinations. Combi's airy and lightweight appearance allows it to be used extensively in a variety of public spaces. The product is available with or without armrests. With the corner module you can create wonderful and welcoming seating groups.

The product family includes a footstool, an armchair and 2-seater and 3-seater sofas.