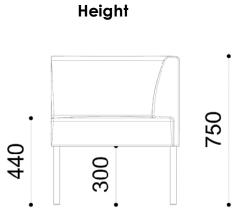

#### **Dimensions**

Height 750 mm (with back rest)
Width depending on the model

#### **Dimensions**

Height 750 mm

Width 630 mm (without armrests) with armrests 720 mm

#### **Dimensions**

Height 750 mm

Width 720 mm (with armrests)

**SOFA 2-SEATER** 

Design ISKU Team

Combi 2-seater sofa is a light and space-efficient solution for many uses. Combinations of several sofas can create versatile entities in any space.