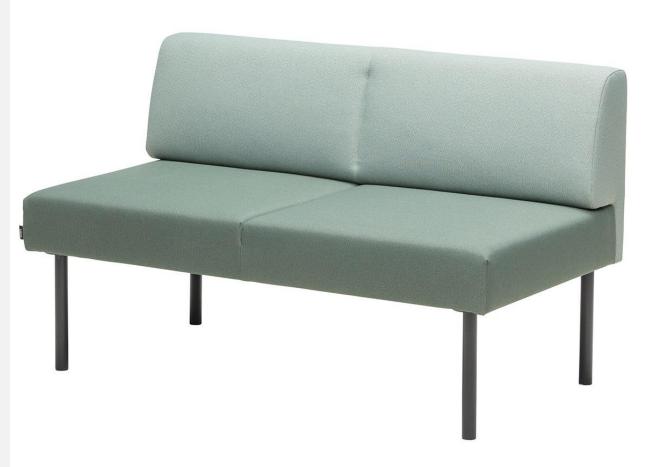

#### **Dimensions**

Height 750 mm

Width 720 mm (with armrests)

**SOFA 2-SEATER** 

Design ISKU Team

Combi 2-seater sofa is a light and space-efficient solution for many uses. Combinations of several sofas can create versatile entities in any space.

The Combi series, as the name implies, can be used to create a numerous of different combinations. Combi's airy and lightweight appearance allows it to be used extensively in a variety of public spaces. The product is available with or without armrests. With the corner module you can create wonderful and welcoming seating groups.

## Materials and finishing

Legs Solid wood (natural oak, stained black or white) or

powder-coated steel (black, white) or chrome

Upholstery ISKU standard fabrics

#### **Dimensions**

Height 750 mm

Width 1260 mm (without armrests), 1330 mm (with 2 armrests)

1290 mm (with the corner piece)

**SOFA 3-SEATER** 

Design ISKU Team

Combi 3-seater sofa is a light and space-efficient solution for many uses. Combinations of several sofas can create versatile entities in any space.