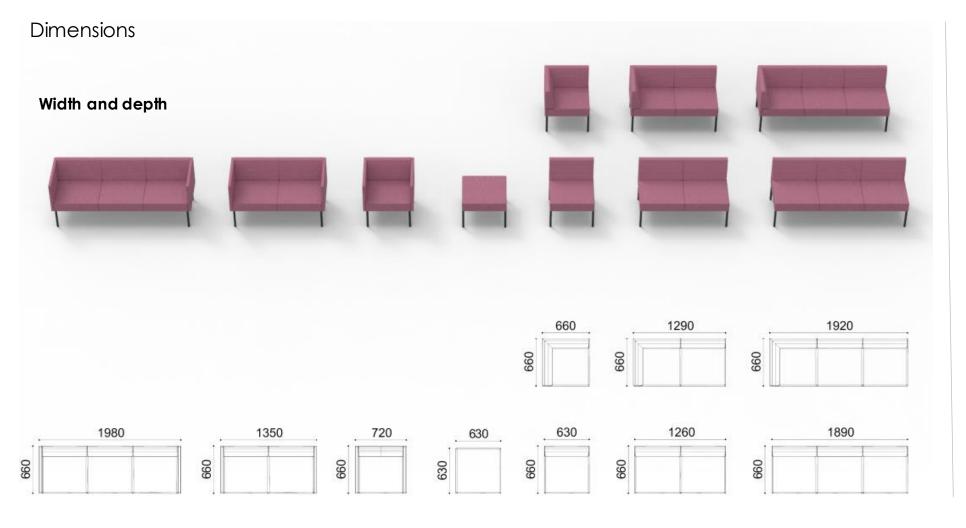

### MODULAR SOFA SYSTEM

The product family includes a footstool, an armchair and 2-seater and 3-seater sofas.

#### **Dimensions**

Height 750 mm (with back rest)
Width depending on the model