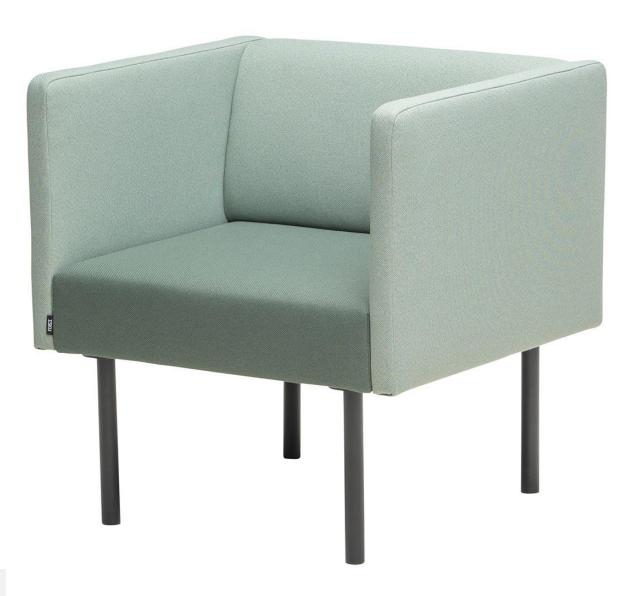

### EASY CHAIR WITH FOUR LEGS

Design ISKU Team

The Combi armchair is a timeless seat for a waiting room, lobby or guest chair in the office. The product is also available with a flanged leg.

he Combi series, as the name implies, can be used to create a numerous of different combinations. Combi's airy and lightweight appearance allows it to be used extensively in a variety of public spaces. The product is available with or without armrests. With the corner module you can create wonderful and welcoming seating groups.

### Materials and finishing

Legs Solid wood (natural oak, stained black or white) or

powder-coated steel (black, white) or chrome

Upholstery ISKU standard fabrics

#### **Dimensions**

Height 750 mm

Width 630 mm (without armrests) with armrests 720 mm