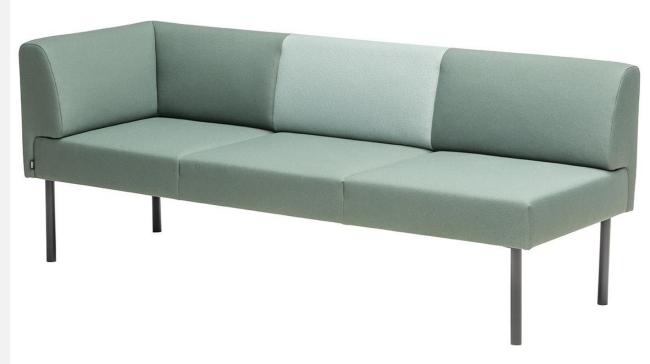

The Combi series, as the name implies, can be used to create a numerous of different combinations. Combi's airy and lightweight appearance allows it to be used extensively in a variety of public spaces. The product is available with or without armrests. With the corner module you can create wonderful and welcoming seating groups.

#### **Dimensions**

Height 750 mm

Width 1890 mm (without armrests), 1980 mm (with 2 armrests)

1920 mm (with the corner piece)

**BENCH** 

Design ISKU Team

Combi Bench is a light and versatile product. The seats can be combined into a larger groups to serve in the waiting rooms and lobbies.