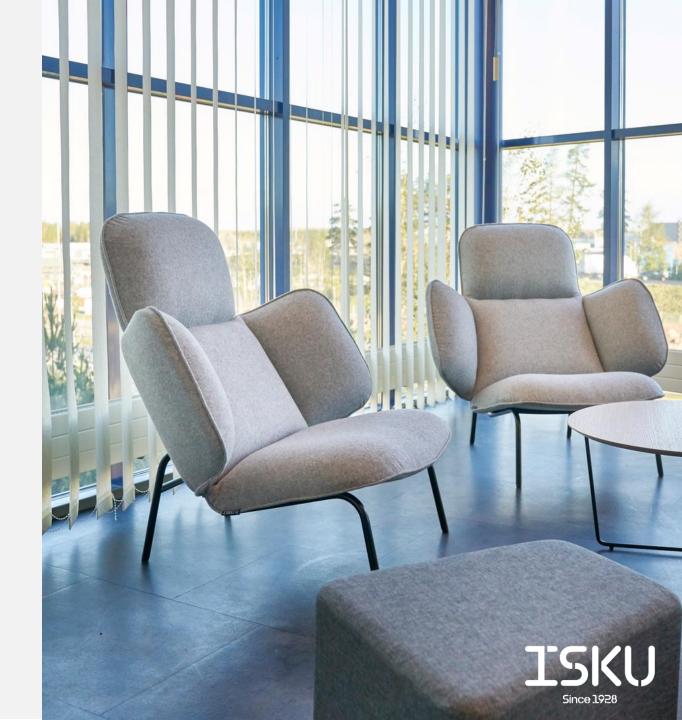

## Big Hug

**EASY CHAIR** 

Design Mika Tolvanen

Big Hug is an impressive armchair for both homes and public lounges. It is the winner of the Finland 100 Furniture Design Competition in 2017.

As the name implies, Big Hug is an open recliner for a comfortable stay that hugs its user. The armrests of the chair also provide a sheltered place for a moments of rest or work.

## Materials and finishing

Big Hug is completely upholstered. The seat frame is made of thermoformable Grada wood material

The legs are made of chrome-plated or painted steel pipe. Also wooden legs are available.