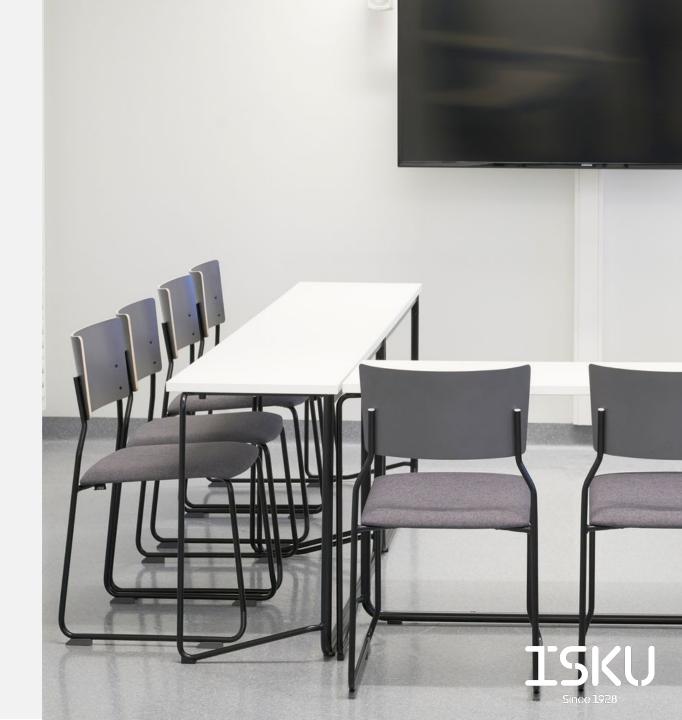

## Matti

**UNIVERSAL CHAIR** 

Design Juha Lätti

Matti is a versatile, light and easily stackable general-purpose chair. Matti is particularly suitable for lobby areas, staff rooms, libraries, halls and all learning spaces.

Matti is a good choice for the canteens as can be hung under the table to make cleaning easier.

The chairs can also be linked in rows with invisible linking mechanism

## Materials and finishing

Frame Powder coated steel or chrome

Seat and backrest ISKU standard laminate

Upholstery Fabric upholstered seat and/or backrest are

available with ISKU standard fabrics

Accessories A chair trolley to store stacked chair