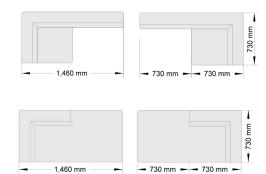

#### **Dimensions**

Width 730/1460/2190 mm

Depth 730 mm
Height 800 mm
Seating depth 505 mm
Seating height 460 mm
Leg height 120 mm

The modules have the same radius / fillet in the transitions in the upholstery. This makes it possible to link all the modules to each other, equal in all directions.

| Measurements                    |                                      | Options for upholstering                                                                                                                 |
|---------------------------------|--------------------------------------|------------------------------------------------------------------------------------------------------------------------------------------|
| Width<br>Depth<br>Height        | 730/1460/2190 mm<br>730 mm<br>800 mm | Blazer, Breeze Fusion,<br>Capture, Comfort+,<br>Crisp, Cura, Global ESD,<br>Europost 2, Event,<br>Fame, Fame Hybrid,<br>Fighter, Medley, |
| Seating depth<br>Seating height | 505 mm<br>460 mm                     |                                                                                                                                          |
| Leg height                      | 120 mm                               | Step, Step Melange,<br>Steelcut Trio 3                                                                                                   |