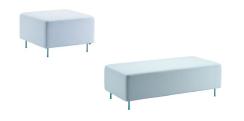

#### Datasheet

HUB consists of modules based on three different structural parts. 2 different seat parts (1-seater & 2-seater) and a back section. These parts can then be applied to a clean sofa bench without any backrest and a sofa with backrest, in a right and left possition.

# Seat parts