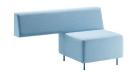

#### Datasheet

HUB consists of modules based on three different structural parts. 2 different seat parts (1-seater & 2-seater) and a back section. These parts can then be applied to a clean sofa bench without any backrest and a sofa with backrest, in a right and left possition.

# Straight backs