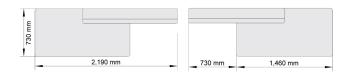

#### **Dimensions**

Width 730/1460/2190 mm

Depth 730 mm
Height 800 mm
Seating depth 505 mm
Seating height 460 mm
Leg height 120 mm

The modules have the same radius / fillet in the transitions in the upholstery. This makes it possible to link all the modules to each other, equal in all directions.

| Measurements                    |                                      | Options for upholstering                                                                                                                 |
|---------------------------------|--------------------------------------|------------------------------------------------------------------------------------------------------------------------------------------|
| Width<br>Depth<br>Height        | 730/1460/2190 mm<br>730 mm<br>800 mm | Blazer, Breeze Fusion,<br>Capture, Comfort+,<br>Crisp, Cura, Global ESD,<br>Europost 2, Event,<br>Fame, Fame Hybrid,<br>Fighter, Medley, |
| Seating depth<br>Seating height | 505 mm<br>460 mm                     |                                                                                                                                          |
| Leg height                      | 120 mm                               | Step, Step Melange,<br>Steelcut Trio 3                                                                                                   |