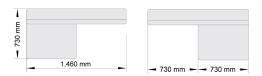

#### **Dimensions**

Width 730/1460/2190 mm

Depth 730 mm
Height 800 mm
Seating depth 505 mm
Seating height 460 mm
Leg height 120 mm

The modules have the same radius / fillet in the transitions in the upholstery. This makes it possible to link all the modules to each other, equal in all directions.

| Measurements                    |                                      | Options for upholstering                                                                                                                 |
|---------------------------------|--------------------------------------|------------------------------------------------------------------------------------------------------------------------------------------|
| Width<br>Depth<br>Height        | 730/1460/2190 mm<br>730 mm<br>800 mm | Blazer, Breeze Fusion,<br>Capture, Comfort+,<br>Crisp, Cura, Global ESD,<br>Europost 2, Event,<br>Fame, Fame Hybrid,<br>Fighter, Medley, |
| Seating depth<br>Seating height | 505 mm<br>460 mm                     |                                                                                                                                          |
| Leg height                      | 120 mm                               | Step, Step Melange,<br>Steelcut Trio 3                                                                                                   |