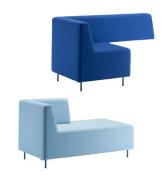

#### Datasheet

HUB consists of modules based on three different structural parts. 2 different seat parts (1-seater & 2-seater) and a back section. These parts can then be applied to a clean sofa bench without any backrest and a sofa with backrest, in a right and left possition.

#### Corners