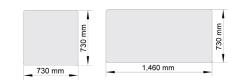

#### **Dimensions**

Width 730/1460/2190 mm

Depth 730 mm
Height 800 mm
Seating depth 505 mm
Seating height 460 mm
Leg height 120 mm

The modules have the same radius / fillet in the transitions in the upholstery. This makes it possible to link all the modules to each other, equal in all directions.

| Measurements                    |                                      | Options for upholstering                                                                                                                 |
|---------------------------------|--------------------------------------|------------------------------------------------------------------------------------------------------------------------------------------|
| Width<br>Depth<br>Height        | 730/1460/2190 mm<br>730 mm<br>800 mm | Blazer, Breeze Fusion,<br>Capture, Comfort+,<br>Crisp, Cura, Global ESD,<br>Europost 2, Event,<br>Fame, Fame Hybrid,<br>Fighter, Medley, |
| Seating depth<br>Seating height | 505 mm<br>460 mm                     |                                                                                                                                          |
| Leg height                      | 120 mm                               | Step, Step Melange,<br>Steelcut Trio 3                                                                                                   |