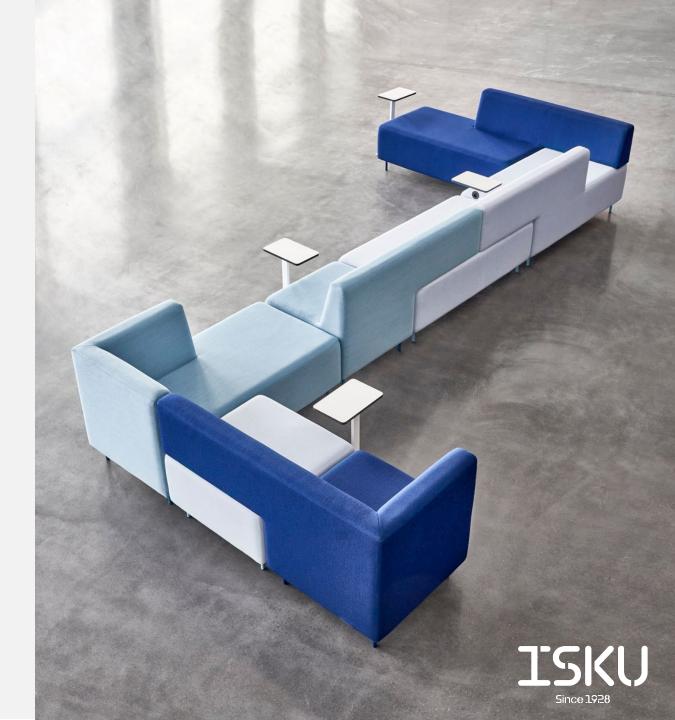

# Hub

### MODULAR SOFA

## Design Knudsen Berg Hindenes

Playful and friendly sofa for public spaces. Hub is a soft-seating, modular sofa that has only a few modules but multiple combination possibilities. You can either line the modules or twist them playfully for different looks. How does your Hub look?