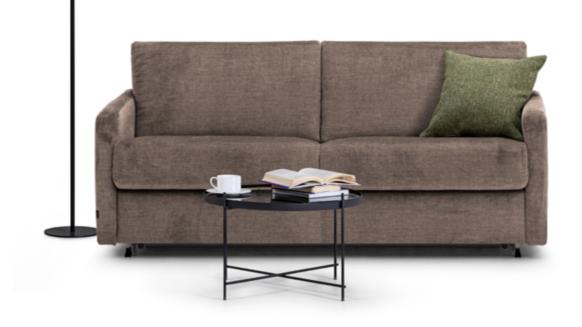

## bellus®

Furniture fabric or quality leather

SEVERAL SLEEP COMFORT OPTIONS

www.bellus.com

## COMBINATIONS

Choose from available sofa models

 SEAT:
 HR Foam 35 kg covered with 200 g fiber

 BACK:
 Foam 25 kg covered with 200-500 g fiber

 Loose seat cushions, fixed with Velcro to allow mechanism movement

 ARMREST:
 Foam 25-30 kg

 DECO PILLOWS:
 Not included in this sofa model

 Additional pillows can be ordered separately

| FRAME:       | Plywood + wood                                  |
|--------------|-------------------------------------------------|
| MATTRESS:    | Standard: Bonnell<br>Optional: Pocket or Memory |
| LEG OPTIONS: | No leg choices available for this sofa          |