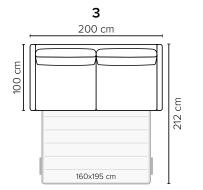

## bellus®





Furniture fabric or quality leather





SEVERAL SLEEP COMFORT OPTIONS



www.bellus.com

## COMBINATIONS

Choose from available sofa models











 SEAT:
 HR Foam 35 kg covered with 200 g fiber

 BACK:
 Foam 25 kg covered with 200-500 g fiber

 Loose seat cushions, fixed with Velcro to allow mechanism movement

 ARMREST:
 Foam 25-30 kg

 DECO PILLOWS:
 Not included in this sofa model

 Additional pillows can be ordered separately

| FRAME:       | Plywood + wood                                  |
|--------------|-------------------------------------------------|
| MATTRESS:    | Standard: Bonnell<br>Optional: Pocket or Memory |
| LEG OPTIONS: | No leg choices available for this sofa          |