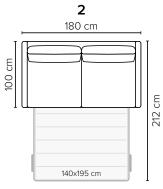

## bellus®





Furniture fabric or quality leather





SEVERAL SLEEP COMFORT OPTIONS



www.bellus.com

## COMBINATIONS

Choose from available sofa models











 SEAT:
 HR Foam 35 kg covered with 200 g fiber

 BACK:
 Foam 25 kg covered with 200-500 g fiber

 Loose seat cushions, fixed with Velcro to allow mechanism movement

 ARMREST:
 Foam 25-30 kg

 DECO PILLOWS:
 Not included in this sofa model

 Additional pillows can be ordered separately

| FRAME:       | Plywood + wood                                  |
|--------------|-------------------------------------------------|
| MATTRESS:    | Standard: Bonnell<br>Optional: Pocket or Memory |
| LEG OPTIONS: | No leg choices available for this sofa          |