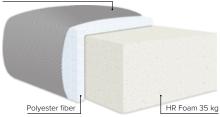

## COMBINATIONS

Choose from available sofa models

 SEAT:
 HR Foam 35 kg covered with 200 g fiber

 BACK:
 Foam 25 kg covered with 200-500 g fiber

 Loose seat cushions, fixed with Velcro to allow mechanism movement