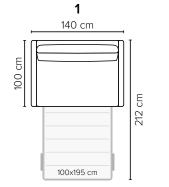

## bellus®





Furniture fabric or quality leather





SEVERAL SLEEP COMFORT OPTIONS



www.bellus.com

## COMBINATIONS

Choose from available sofa models











 SEAT:
 HR Foam 35 kg covered with 200 g fiber

 BACK:
 Foam 25 kg covered with 200-500 g fiber

 Loose seat cushions, fixed with Velcro to allow mechanism movement

 ARMREST:
 Foam 25-30 kg

 DECO PILLOWS:
 Not included in this sofa model

 Additional pillows can be ordered separately

| FRAME:       | Plywood + wood                                  |
|--------------|-------------------------------------------------|
| MATTRESS:    | Standard: Bonnell<br>Optional: Pocket or Memory |
| LEG OPTIONS: | No leg choices available for this sofa          |