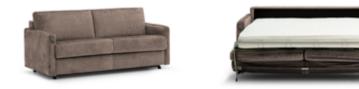

## COMBINATIONS

Choose from available sofa models

 SEAT:
 HR Foam 35 kg covered with 200 g fiber

 BACK:
 Foam 25 kg covered with 200-500 g fiber

 Loose seat cushions, fixed with Velcro to allow mechanism movement

 ARMREST:
 Foam 25-30 kg

 DECO PILLOWS:
 Not included in this sofa model

 Additional pillows can be ordered separately

| FRAME:       | Plywood + wood                                  |
|--------------|-------------------------------------------------|
| MATTRESS:    | Standard: Bonnell<br>Optional: Pocket or Memory |
| LEG OPTIONS: | No leg choices available for this sofa          |