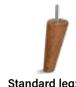

### **LEG OPTIONS**

Standard leg: 50 wooden height 12 cm

Optional leg: 10 metal

height 12 cm