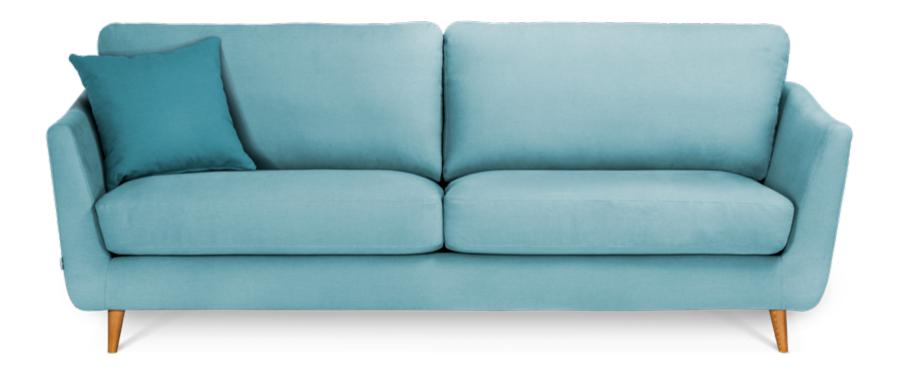

# sofa **BLAZE**

This sofa will add an excellent touch to your living room. It has pocket spring seats for additional comfort and vintage look, that is an ideal fit for any retro décor.

**bellus**<sup>®</sup> sofas

#### **DECO PILLOWS**

1 deco pillow per armrest size 40×40 cm 1 deco pillow per corner size 40×40 cm