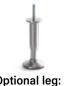

### **LEG OPTIONS**

Standard leg: 50 wooden height 12 cm

Optional leg: 10 metal

height 12 cm