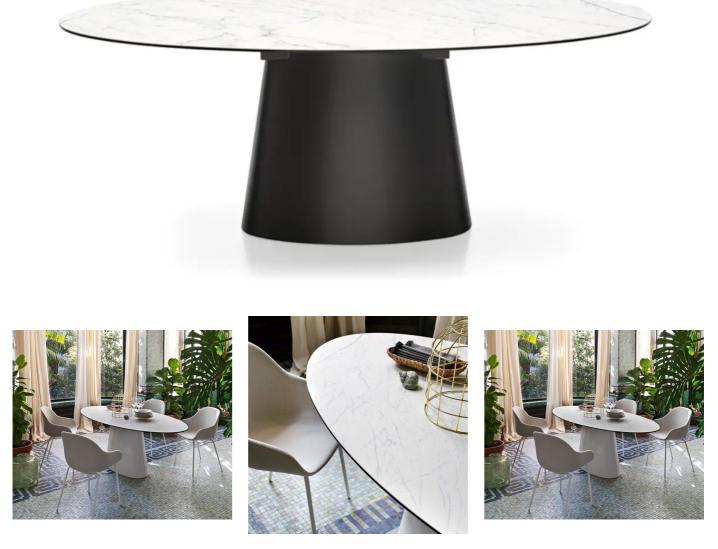

## Ellisse Oval Table By Connubia

## "Monolithic and essential design"

Monolithic and essential design is elegant in any environment and perfect for any type of furniture. Ellisse is a fixed table with a ceramic top and a monolithic base in curved painted sheet metal

Finishes: Available in a few different base colours & various Ceramic top versions. Enquire now for details.

Lead time: 1-2 weeks if in stock. New orders approximately 16-20 weeks from Italy.

Prices, availability, lead times, dimensions and product information listed are subject to change without notice. This document was created on 20/Jan/2025 at 02:43 PM.