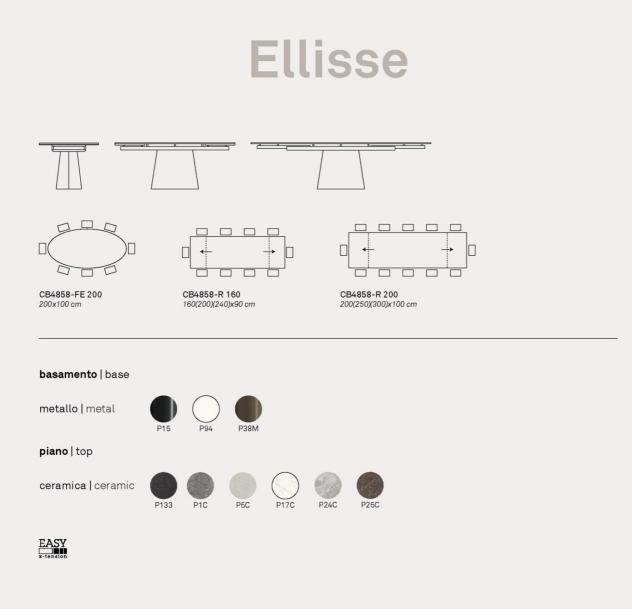

## Ellisse Oval Table By Connubia

Finishes: Available in a few different base colours & various Ceramic top versions. Enquire now for details.

Lead time: 1-2 weeks if in stock. New orders approximately 16-20 weeks from Italy.

Prices, availability, lead times, dimensions and product information listed are subject to change without notice. This document was created on 20/Jan/2025 at 02:43 PM.