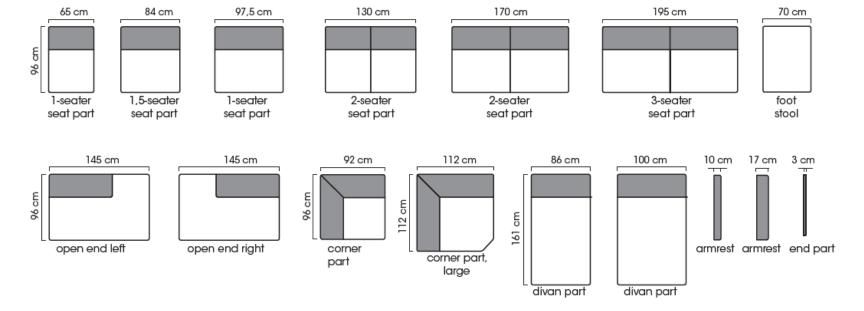

#### **Dimensions**

Width & Depth

depending on the selected model

Hight

850 mm

Seating height

460 mm

More measures and modules are described in

details on the Time Datasheet

#### Combination examples: