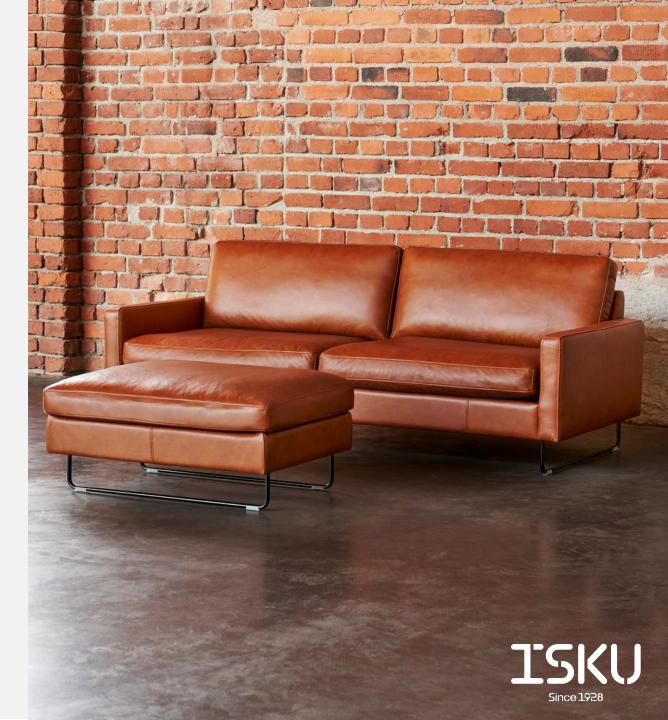

### Design Ilari Jääskeläinen

The nature and appearance of the sofa is sleek and simple. The round shapes in both the seat and back cushions make the sofa comfortable and inviting. Soft feather cushions provide seating comfort. Time is available also with foam cushions.

The character and appearance of the Time sofa is created by beautiful upholstery seams that complete the seat and back cushions.