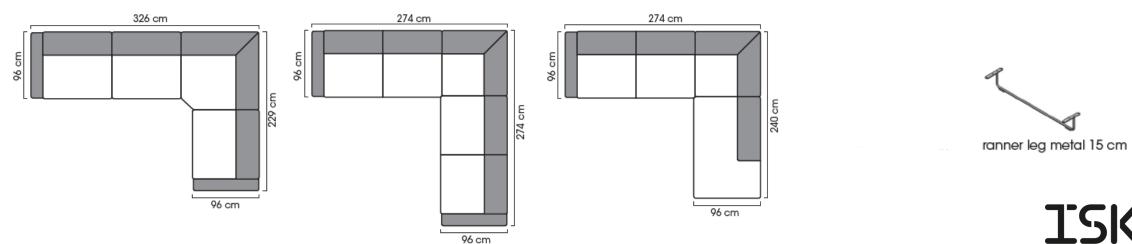

#### **Dimensions**

Width & Depth

depending on the selected model

Hight

850 mm

Seating height

460 mm

More measures and modules are described in

details on the Time Datasheet

#### Combination examples: