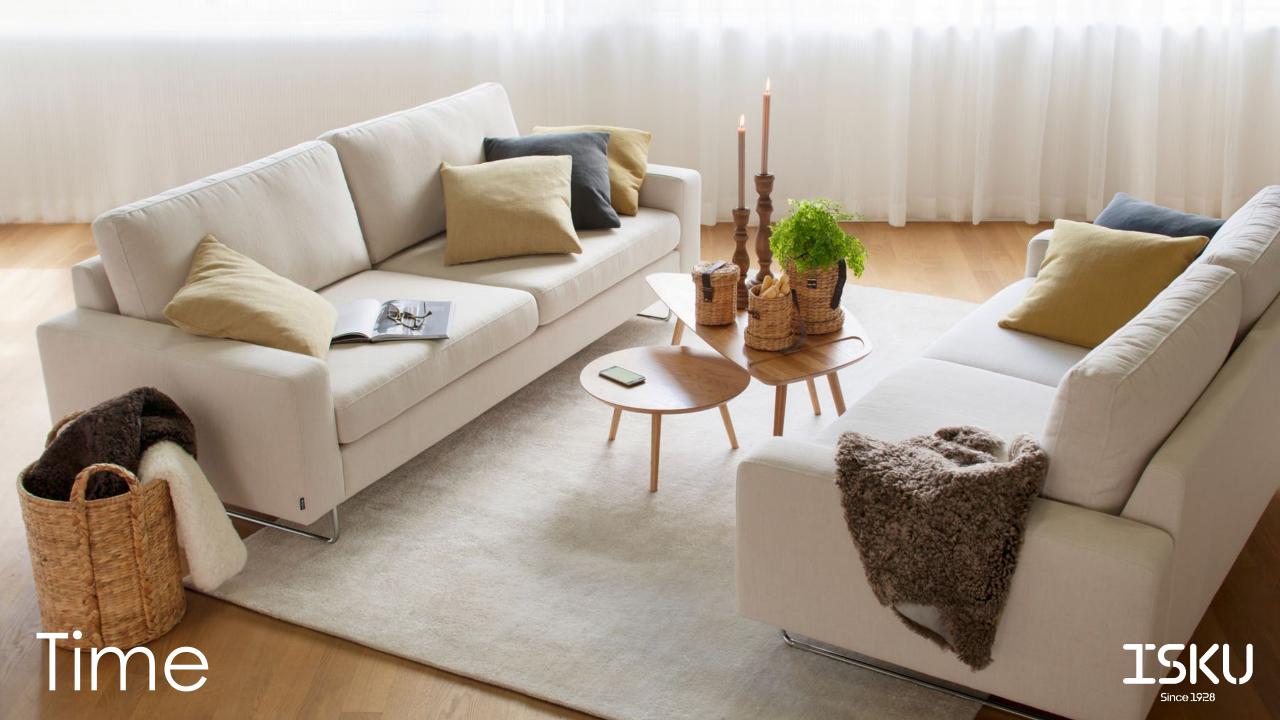

## Time

#### MODULAR SOFA SYSTEM

### Design Ilari Jääskeläinen

The nature and appearance of the sofa is sleek and simple. The round shapes in both the seat and back cushions make the sofa comfortable and inviting. Soft feather cushions provide seating comfort. Time is available also with foam cushions.