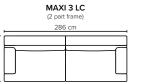

## COMBINATIONS Choose from available sofa models

106

OPEN END SMALL (Left/Right)

| SEAT:    | Cloud System: Pocket springs + HR Foam 35 kg covered with memory foam and 300 g fiber | DECO PILLOWS: | Not included in this sofa model<br>Additional pillows can be ordered separately |
|----------|---------------------------------------------------------------------------------------|---------------|---------------------------------------------------------------------------------|
| BACK:    | Foam 35 kg covered with 900 g fiber                                                   | FRAME:        | Plywood + wood + 1500 g fiber                                                   |
|          | Fixed seat cushions and fixed back cushions                                           | LEG OPTIONS:  | No leg choices available for this sofa                                          |
| ARMREST: | Foam 25-30 kg + 300-600 g fiber                                                       |               |                                                                                 |