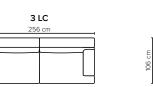

## COMBINATIONS Choose from available sofa models

106

OPEN END SMALL (Left/Right)

| SEAT:    | Cloud System: Pocket springs + HR Foam 35 kg covered with memory foam and 300 g fiber | DECO PILLOWS: | Not included in this sofa model<br>Additional pillows can be ordered separately |
|----------|---------------------------------------------------------------------------------------|---------------|---------------------------------------------------------------------------------|
| BACK:    | Foam 35 kg covered with 900 g fiber                                                   | FRAME:        | Plywood + wood + 1500 g fiber                                                   |
|          | Fixed seat cushions and fixed back cushions                                           | LEG OPTIONS:  | No leg choices available for this sofa                                          |
| ARMREST: | Foam 25-30 kg + 300-600 g fiber                                                       |               |                                                                                 |