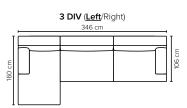

## COMBINATIONS Choose from available sofa models

106

OPEN END SMALL (Left/Right)

| SEAT:    | Cloud System: Pocket springs + HR Foam 35 kg covered with memory foam and 300 g fiber | DECO PILLOWS: | Not included in this sofa model<br>Additional pillows can be ordered separately |
|----------|---------------------------------------------------------------------------------------|---------------|---------------------------------------------------------------------------------|
| BACK:    | Foam 35 kg covered with 900 g fiber                                                   | FRAME:        | Plywood + wood + 1500 g fiber                                                   |
|          | Fixed seat cushions and fixed back cushions                                           | LEG OPTIONS:  | No leg choices available for this sofa                                          |
| ARMREST: | Foam 25-30 kg + 300-600 g fiber                                                       |               |                                                                                 |