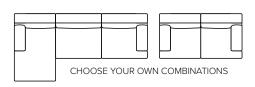

## COMBINATIONS Choose from available sofa models

106

OPEN END SMALL (Left/Right)

| SEAT:    | Cloud System: Pocket springs + HR Foam 35 kg covered with memory foam and 300 g fiber | DECO PILLOWS: | Not included in this sofa model<br>Additional pillows can be ordered separately |
|----------|---------------------------------------------------------------------------------------|---------------|---------------------------------------------------------------------------------|
| BACK:    | Foam 35 kg covered with 900 g fiber                                                   | FRAME:        | Plywood + wood + 1500 g fiber                                                   |
|          | Fixed seat cushions and fixed back cushions                                           | LEG OPTIONS:  | No leg choices available for this sofa                                          |
| ARMREST: | Foam 25-30 kg + 300-600 g fiber                                                       |               |                                                                                 |