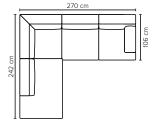

## COMBINATIONS Choose from available sofa models

106

OPEN END SMALL (Left/Right)

| SEAT:    | Cloud System: Pocket springs + HR Foam 35 kg covered with memory foam and 300 g fiber | DECO PILLOWS: | Not included in this sofa model<br>Additional pillows can be ordered separately |
|----------|---------------------------------------------------------------------------------------|---------------|---------------------------------------------------------------------------------|
| BACK:    | Foam 35 kg covered with 900 g fiber                                                   | FRAME:        | Plywood + wood + 1500 g fiber                                                   |
|          | Fixed seat cushions and fixed back cushions                                           | LEG OPTIONS:  | No leg choices available for this sofa                                          |
| ARMREST: | Foam 25-30 kg + 300-600 g fiber                                                       |               |                                                                                 |