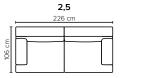

## COMBINATIONS Choose from available sofa models

106

OPEN END SMALL (Left/Right)

| SEAT:    | Cloud System: Pocket springs + HR Foam 35 kg covered with memory foam and 300 g fiber | DECO PILLOWS: | Not included in this sofa model<br>Additional pillows can be ordered separately |
|----------|---------------------------------------------------------------------------------------|---------------|---------------------------------------------------------------------------------|
| BACK:    | Foam 35 kg covered with 900 g fiber                                                   | FRAME:        | Plywood + wood + 1500 g fiber                                                   |
|          | Fixed seat cushions and fixed back cushions                                           | LEG OPTIONS:  | No leg choices available for this sofa                                          |
| ARMREST: | Foam 25-30 kg + 300-600 g fiber                                                       |               |                                                                                 |