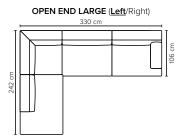

## COMBINATIONS Choose from available sofa models

106

OPEN END SMALL (Left/Right)

| SEAT:    | Cloud System: Pocket springs + HR Foam 35 kg covered with memory foam and 300 g fiber | DECO PILLOWS: | Not included in this sofa model<br>Additional pillows can be ordered separately |
|----------|---------------------------------------------------------------------------------------|---------------|---------------------------------------------------------------------------------|
| BACK:    | Foam 35 kg covered with 900 g fiber                                                   | FRAME:        | Plywood + wood + 1500 g fiber                                                   |
|          | Fixed seat cushions and fixed back cushions                                           | LEG OPTIONS:  | No leg choices available for this sofa                                          |
| ARMREST: | Foam 25-30 kg + 300-600 g fiber                                                       |               |                                                                                 |