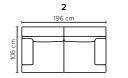

## COMBINATIONS Choose from available sofa models

106

OPEN END SMALL (Left/Right)

| SEAT:    | Cloud System: Pocket springs + HR Foam 35 kg covered with memory foam and 300 g fiber | DECO PILLOWS: | Not included in this sofa model<br>Additional pillows can be ordered separately |
|----------|---------------------------------------------------------------------------------------|---------------|---------------------------------------------------------------------------------|
| BACK:    | Foam 35 kg covered with 900 g fiber                                                   | FRAME:        | Plywood + wood + 1500 g fiber                                                   |
|          | Fixed seat cushions and fixed back cushions                                           | LEG OPTIONS:  | No leg choices available for this sofa                                          |
| ARMREST: | Foam 25-30 kg + 300-600 g fiber                                                       |               |                                                                                 |