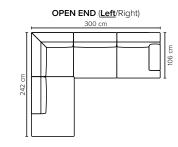

## COMBINATIONS Choose from available sofa models

106

OPEN END SMALL (Left/Right)

| SEAT:    | Cloud System: Pocket springs + HR Foam 35 kg covered with memory foam and 300 g fiber | DECO PILLOWS: | Not included in this sofa model<br>Additional pillows can be ordered separately |
|----------|---------------------------------------------------------------------------------------|---------------|---------------------------------------------------------------------------------|
| BACK:    | Foam 35 kg covered with 900 g fiber                                                   | FRAME:        | Plywood + wood + 1500 g fiber                                                   |
|          | Fixed seat cushions and fixed back cushions                                           | LEG OPTIONS:  | No leg choices available for this sofa                                          |
| ARMREST: | Foam 25-30 kg + 300-600 g fiber                                                       |               |                                                                                 |