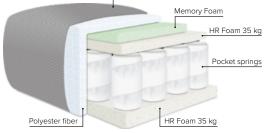

## COMBINATIONS Choose from available sofa models

106

OPEN END SMALL (Left/Right)

| SEAT:    | Cloud System: Pocket springs + HR Foam 35 kg covered with memory foam and 300 g fiber | DECO PILLOWS: | Not included in this sofa model<br>Additional pillows can be ordered separately |
|----------|---------------------------------------------------------------------------------------|---------------|---------------------------------------------------------------------------------|
| BACK:    | Foam 35 kg covered with 900 g fiber                                                   | FRAME:        | Plywood + wood + 1500 g fiber                                                   |
|          | Fixed seat cushions and fixed back cushions                                           | LEG OPTIONS:  | No leg choices available for this sofa                                          |
| ARMREST: | Foam 25-30 kg + 300-600 g fiber                                                       |               |                                                                                 |