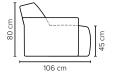

## COMBINATIONS Choose from available sofa models

106

OPEN END SMALL (Left/Right)

| SEAT:    | Cloud System: Pocket springs + HR Foam 35 kg covered with memory foam and 300 g fiber | DECO PILLOWS: | Not included in this sofa model<br>Additional pillows can be ordered separately |
|----------|---------------------------------------------------------------------------------------|---------------|---------------------------------------------------------------------------------|
| BACK:    | Foam 35 kg covered with 900 g fiber                                                   | FRAME:        | Plywood + wood + 1500 g fiber                                                   |
|          | Fixed seat cushions and fixed back cushions                                           | LEG OPTIONS:  | No leg choices available for this sofa                                          |
| ARMREST: | Foam 25-30 kg + 300-600 g fiber                                                       |               |                                                                                 |