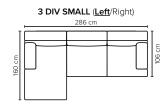

## COMBINATIONS Choose from available sofa models

106

OPEN END SMALL (Left/Right)

| SEAT:    | Cloud System: Pocket springs + HR Foam 35 kg covered with memory foam and 300 g fiber | DECO PILLOWS: | Not included in this sofa model<br>Additional pillows can be ordered separately |
|----------|---------------------------------------------------------------------------------------|---------------|---------------------------------------------------------------------------------|
| BACK:    | Foam 35 kg covered with 900 g fiber                                                   | FRAME:        | Plywood + wood + 1500 g fiber                                                   |
|          | Fixed seat cushions and fixed back cushions                                           | LEG OPTIONS:  | No leg choices available for this sofa                                          |
| ARMREST: | Foam 25-30 kg + 300-600 g fiber                                                       |               |                                                                                 |