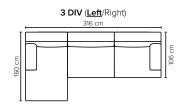

## COMBINATIONS Choose from available sofa models

106

OPEN END SMALL (Left/Right)

| SEAT:    | Cloud System: Pocket springs + HR Foam 35 kg covered with memory foam and 300 g fiber | DECO PILLOWS: | Not included in this sofa model<br>Additional pillows can be ordered separately |
|----------|---------------------------------------------------------------------------------------|---------------|---------------------------------------------------------------------------------|
| BACK:    | Foam 35 kg covered with 900 g fiber                                                   | FRAME:        | Plywood + wood + 1500 g fiber                                                   |
|          | Fixed seat cushions and fixed back cushions                                           | LEG OPTIONS:  | No leg choices available for this sofa                                          |
| ARMREST: | Foam 25-30 kg + 300-600 g fiber                                                       |               |                                                                                 |