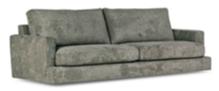

## MISTRAL Feel the soft comfort

## bellus®

4 LC (2 part frame)

253 cm

| SEAT:    | HR Foam 35 kg + ERX Foam 40 kg covered with 200 g fiber | DECO PILLOWS: | Not included in this sofa model              |
|----------|---------------------------------------------------------|---------------|----------------------------------------------|
| BACK:    | Siliconized polyester fiber mixed with shredded foam    |               | Additional pillows can be ordered separately |
|          | Loose seat cushions and loose back cushions             | FRAME:        | Plywood + wood<br>No-Sag springs             |
| ARMREST: | Foam 25-30 kg                                           | LEG OPTIONS:  | No leg choices available for this sofa       |