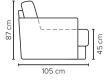

## bellus®

4 LC (2 part frame)

253 cm

| SEAT:    | HR Foam 35 kg + ERX Foam 40 kg covered with 200 g fiber | DECO PILLOWS: | Not included in this sofa model              |
|----------|---------------------------------------------------------|---------------|----------------------------------------------|
| BACK:    | Siliconized polyester fiber mixed with shredded foam    |               | Additional pillows can be ordered separately |
|          | Loose seat cushions and loose back cushions             | FRAME:        | Plywood + wood<br>No-Sag springs             |
| ARMREST: | Foam 25-30 kg                                           | LEG OPTIONS:  | No leg choices available for this sofa       |