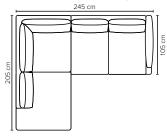

## MISTRAL Feel the soft comfort

## bellus®









www.bellus.com

## COMBINATIONS

## bellus®





4 LC (2 part frame)

253 cm













| SEAT:    | HR Foam 35 kg + ERX Foam 40 kg covered with 200 g fiber | DECO PILLOWS: | Not included in this sofa model              |
|----------|---------------------------------------------------------|---------------|----------------------------------------------|
| BACK:    | Siliconized polyester fiber mixed with shredded foam    |               | Additional pillows can be ordered separately |
|          | Loose seat cushions and loose back cushions             | FRAME:        | Plywood + wood<br>No-Sag springs             |
| ARMREST: | Foam 25-30 kg                                           | LEG OPTIONS:  | No leg choices available for this sofa       |