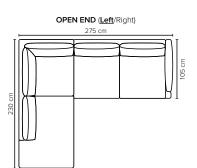

## MISTRAL Feel the soft comfort

## bellus®









www.bellus.com

## COMBINATIONS

## bellus®





4 LC (2 part frame)

253 cm













| SEAT:    | HR Foam 35 kg + ERX Foam 40 kg covered with 200 g fiber | DECO PILLOWS: | Not included in this sofa model              |
|----------|---------------------------------------------------------|---------------|----------------------------------------------|
| BACK:    | Siliconized polyester fiber mixed with shredded foam    |               | Additional pillows can be ordered separately |
|          | Loose seat cushions and loose back cushions             | FRAME:        | Plywood + wood<br>No-Sag springs             |
| ARMREST: | Foam 25-30 kg                                           | LEG OPTIONS:  | No leg choices available for this sofa       |