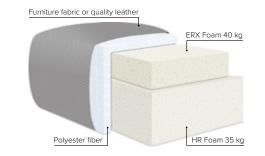

## bellus®

4 LC (2 part frame)

253 cm

| SEAT:    | HR Foam 35 kg + ERX Foam 40 kg covered with 200 g fiber | DECO PILLOWS: | Not included in this sofa model              |
|----------|---------------------------------------------------------|---------------|----------------------------------------------|
| BACK:    | Siliconized polyester fiber mixed with shredded foam    |               | Additional pillows can be ordered separately |
|          | Loose seat cushions and loose back cushions             | FRAME:        | Plywood + wood<br>No-Sag springs             |
| ARMREST: | Foam 25-30 kg                                           | LEG OPTIONS:  | No leg choices available for this sofa       |