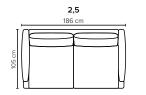

## bellus®

4 LC (2 part frame)

253 cm

| SEAT:    | HR Foam 35 kg + ERX Foam 40 kg covered with 200 g fiber | DECO PILLOWS: | Not included in this sofa model              |
|----------|---------------------------------------------------------|---------------|----------------------------------------------|
| BACK:    | Siliconized polyester fiber mixed with shredded foam    |               | Additional pillows can be ordered separately |
|          | Loose seat cushions and loose back cushions             | FRAME:        | Plywood + wood<br>No-Sag springs             |
| ARMREST: | Foam 25-30 kg                                           | LEG OPTIONS:  | No leg choices available for this sofa       |