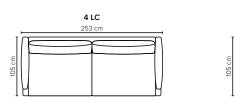

## COMBINATIONS

## bellus®

4 LC (2 part frame)

253 cm

| SEAT:    | HR Foam 35 kg + ERX Foam 40 kg covered with 200 g fiber | DECO PILLOWS: | Not included in this sofa model              |
|----------|---------------------------------------------------------|---------------|----------------------------------------------|
| BACK:    | Siliconized polyester fiber mixed with shredded foam    |               | Additional pillows can be ordered separately |
|          | Loose seat cushions and loose back cushions             | FRAME:        | Plywood + wood<br>No-Sag springs             |
| ARMREST: | Foam 25-30 kg                                           | LEG OPTIONS:  | No leg choices available for this sofa       |