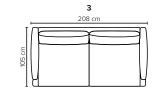

## MISTRAL Feel the soft comfort

## bellus®









www.bellus.com

## COMBINATIONS

## bellus®





4 LC (2 part frame)

253 cm













| SEAT:    | HR Foam 35 kg + ERX Foam 40 kg covered with 200 g fiber | DECO PILLOWS: | Not included in this sofa model              |
|----------|---------------------------------------------------------|---------------|----------------------------------------------|
| BACK:    | Siliconized polyester fiber mixed with shredded foam    |               | Additional pillows can be ordered separately |
|          | Loose seat cushions and loose back cushions             | FRAME:        | Plywood + wood<br>No-Sag springs             |
| ARMREST: | Foam 25-30 kg                                           | LEG OPTIONS:  | No leg choices available for this sofa       |