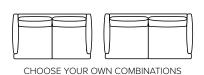

## MISTRAL Feel the soft comfort

## bellus®









www.bellus.com

## COMBINATIONS

## bellus®





4 LC (2 part frame)

253 cm













| SEAT:    | HR Foam 35 kg + ERX Foam 40 kg covered with 200 g fiber | DECO PILLOWS: | Not included in this sofa model              |
|----------|---------------------------------------------------------|---------------|----------------------------------------------|
| BACK:    | Siliconized polyester fiber mixed with shredded foam    |               | Additional pillows can be ordered separately |
|          | Loose seat cushions and loose back cushions             | FRAME:        | Plywood + wood<br>No-Sag springs             |
| ARMREST: | Foam 25-30 kg                                           | LEG OPTIONS:  | No leg choices available for this sofa       |