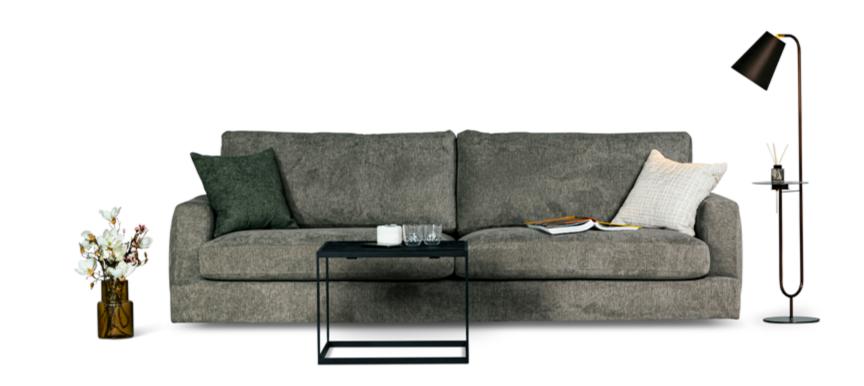

## MISTRAL Feel the soft comfort

## bellus®









www.bellus.com

## COMBINATIONS

## bellus®





4 LC (2 part frame)

253 cm













| SEAT:    | HR Foam 35 kg + ERX Foam 40 kg covered with 200 g fiber | DECO PILLOWS: | Not included in this sofa model              |
|----------|---------------------------------------------------------|---------------|----------------------------------------------|
| BACK:    | Siliconized polyester fiber mixed with shredded foam    |               | Additional pillows can be ordered separately |
|          | Loose seat cushions and loose back cushions             | FRAME:        | Plywood + wood<br>No-Sag springs             |
| ARMREST: | Foam 25-30 kg                                           | LEG OPTIONS:  | No leg choices available for this sofa       |